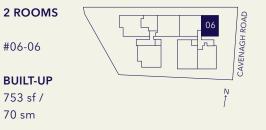

# TYPICAL UNITS

|          | EAST /                    | WEST /                    | NORTH /                   | NORTH /                   | NORTH /                   | EAST /        | EAST /        | WEST /                    |
|----------|---------------------------|---------------------------|---------------------------|---------------------------|---------------------------|---------------|---------------|---------------------------|
|          | POOL                      | ORCHARD                   | NEIGHBOUR                 | NEIGHBOUR                 | NEIGHBOUR                 | ISTANA        | ISTANA        | POOL                      |
| STOREY 6 | <b>#06-01</b>             | <b>#06-02</b>             | <b>#06-03</b>             | <b>#06-04</b>             | <b>#06-05</b>             | <b>#06-06</b> | <b>#06-07</b> | <b>#06-08</b>             |
|          | TYPE F-P                  | TYPE A-P                  | TYPE B-P                  | TYPE C-P                  | TYPE D-P                  | TYPE E-P      | TYPE H-P      | TYPE G-P                  |
| STOREY 5 | <b>#05-01</b>             | <b>#05-02</b>             | <b>#05-03</b>             | <b>#05-04</b>             | <b>#05-05</b>             | <b>#05-06</b> | <b>#05-07</b> | <b>#05-08</b>             |
|          | TYPE F                    | TYPE A                    | TYPE B                    | TYPE C                    | TYPE D                    | TYPE E        | TYPE H        | TYPE G                    |
| STOREY 4 | <b>#04-01</b>             | <b>#04-02</b>             | <b>#04-03</b>             | <b>#04-04</b>             | <b>#04-05</b>             | <b>#04-06</b> | <b>#04-07</b> | <b>#04-08</b>             |
|          | TYPE F                    | TYPE A                    | TYPE B                    | TYPE C                    | TYPE D                    | TYPE E        | TYPE H        | TYPE G                    |
| STOREY 3 | <b>#03-01</b><br>TYPE F   | <b>#03-02</b><br>TYPE A   | <b>#03-03</b><br>TYPE B   | <b>#03-04</b><br>TYPE C-2 | <b>#03-05</b><br>TYPE D-2 |               |               | <b>#03-08</b><br>TYPE G   |
| STOREY 2 | <b>#02-01</b><br>TYPE F   | <b>#02-02</b><br>TYPE A   | <b>#02-03</b><br>TYPE B   | <b>#02-04</b><br>TYPE C   | <b>#02-05</b><br>TYPE D-1 |               |               | <b>#02-08</b><br>TYPE G-1 |
| STOREY 1 | <b>#01-01</b><br>TYPE F-G | <b>#01-02</b><br>TYPE A-G | <b>#01-03</b><br>TYPE B-G | GYM                       | <b>#01-05</b><br>TYPE D-G |               |               | <b>#01-08</b><br>TYPE G-G |