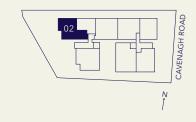

9

1+1 ROOM #02-03 #03-03 #04-03

03

CAVENAGH ROAD

N Î

527 sf / 49 sm

#02-04 #04-04 #05-04

**BUILT-UP** 958 sf / 89 sm