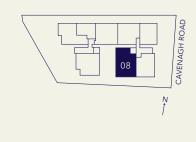

5

#01-03

**BUILT-UP** 1,001 sf / 93 sm

9

1+1 ROOM #02-03 #03-03 #04-03

03

CAVENAGH ROAD

N Î

527 sf / 49 sm

#02-04 #04-04 #05-04

**BUILT-UP** 958 sf / 89 sm