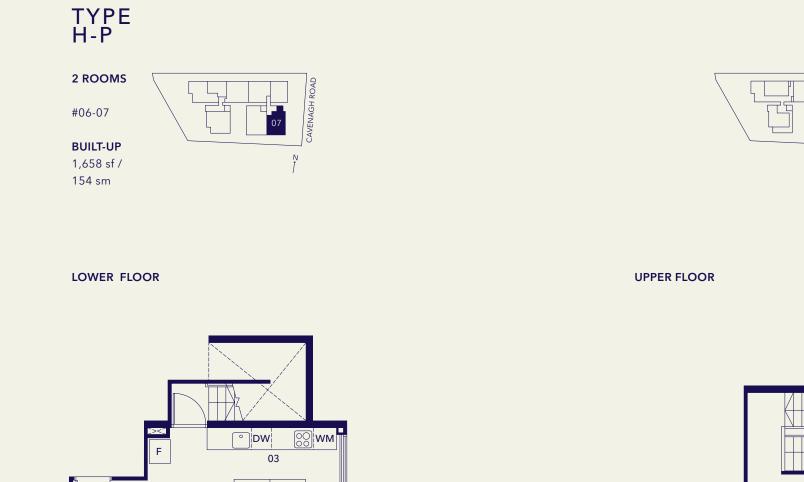

- 04 Master Bedroom
- 05 Master Bathroom
- 06 Household Shelter

01 A/C Ledge







UPPER FLOOR



- 01 Living
- 02 Dining
- 03 Kitchen
- 04 Master Bedroom
- 05 Master Bathroom
- 06 Bedroom
- 07 Bathroom
- 08 Household Shelter
- 09 Patio

01 Open Roof Terrace

02 A/C Ledge



20\_\_\_\_

**2 ROOMS** 

TYPE D-P

1,647 sf / 153 sm



### LOWER FLOOR

UPPER FLOOR

CAVENAGH ROAD

N Î

τf



- 01 Living
- 02 Dining
- 03 Kitchen
- 04 Master Bedroom05 Master Bathroom
- 05 Master Bath
- 06 Bedroom
- 07 Bathroom
- 08 Household Shelter
- 09 Patio

01 Open Roof Terrace

02 A/C Ledge



\_\_\_\_\_21





LOWER FLOOR

UPPER FLOOR

CAVENAGH ROAE

N t

75



### 01 Living

- 02 Dining
- 03 Kitchen
- 04 Master Bedroom
- 05 Master Bathroom
- 06 Bedroom
- 07 Bathroom
- 08 Household Shelter

01 A/C Ledge





- 01 Living
- 02 Dining
- 03 Kitchen04 Master Bedroom
- 05 Master Bathroom
- 06 Bedroom
- 07 Bathroom
- 08 Household Shelter

02 A/C Ledge

01 Open Roof Terrace

22\_\_\_\_

CAVENAGH ROAD

N Î

07



2 +1 ROOMS #06-08 BUILT-UP

1,884 sf / 175 sm





LOWER FLOOR

UPPER FLOOR



- 01 Balcony
- 02 Living
- 03 Dining
- 04 Kitchen
- 05 Master Bedroom
- 06 Master Bathroom
- 07 Bedroom
- 08 Bathroom
- 09 Household Shelter

10 A/C Ledge

01 Open Roof Terrace

\_\_\_\_\_23

## SPECIFICATIONS

| FOUNDATION                       | Reinforced Concrete Piles and / or<br>Raft Foundation                                                                                                                                                                                                                     | I