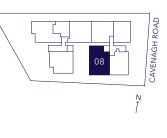

6\_\_\_\_\_

2 + 1

ROOMS

#01-08

**BUILT-UP** 1,141 sf / 106 sm

- 01 PES
- 02 Living
- 03 Dining
- 04 Kitchen
- 05 Master Bedroom
- 06 Master Bathroom07 Bedroom 1
- 08 Bedroom 2
- 09 Bathroom
- 10 Household Shelter
- 11 Planter
- 12 A/C Ledge