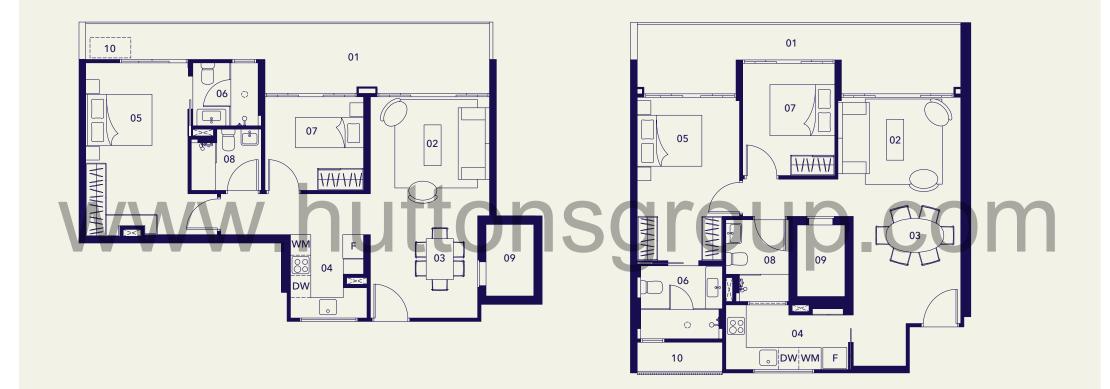

8/26/11 8:14 PM

- 01 PES
- 02 Living
- 03 Dining
- 04 Dry Kitchen
- 05 Wet Kitchen06 Master Bedroom
- 07 Master Bathroom
- 08 Bedroom
- 09 Bathroom
- 10 Household Shelter
- 11 Planter
- 12 A/C Ledge

- 01 PES
- 02 Living 03 Dining
- 04 Kitchen 05 Master Bedroom
- 06 Master Bethroom
- 07 Bedroom
- 08 Bathroom
- 09 Household Shelter
- 10 A/C Ledge

5

#01-03

**BUILT-UP** 1,001 sf / 93 sm

### 01 PES

- 02 Living
- 03 Dining04 Kitchen
- 05 Master Bedroom
- 06 Master Bathroom
- 07 Bedroom
- 08 Bathroom
- 09 Household Shelter
- 10 A/C Ledge

- 01 PES
- 02 Living 03 Dining
- 04 Kitchen
- 05 Master Bedroom
- 06 Master Bathroom
- 07 Bedroom
- 08 Bathroom
- 09 Household Shelter
- 10 A/C Ledge