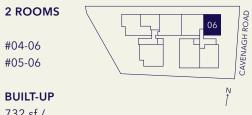

2 ROOMS

#02-05

**BUILT-UP** 926 sf / 86 sm

2 ROOMS

#03-05 **BUILT-UP** 786 sf / 73 sm

- 01 Balcony
- 02 Living
- 03 Dining
- 04 Kitchen
- 05 Master Bedroom06 Master Bathroom
- 07 Bedroom
- 08 Bathroom
- 09 Household Shelter
- 10 A/C Ledge