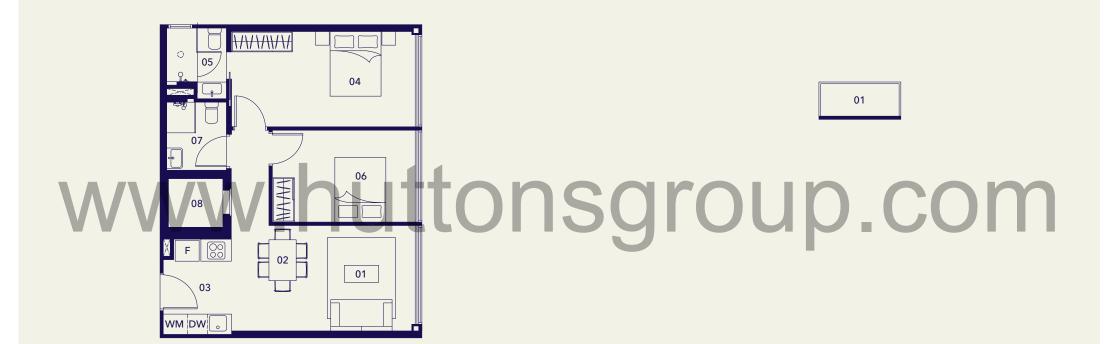

9

1+1 ROOM #02-03 #03-03 #04-03

03

CAVENAGH ROAD

N Î

527 sf / 49 sm

#02-04 #04-04 #05-04

**BUILT-UP** 958 sf / 89 sm

2 ROOMS

#02-05

**BUILT-UP** 926 sf / 86 sm

2 ROOMS

#03-05 **BUILT-UP** 786 sf / 73 sm

- 01 Balcony
- 02 Living
- 03 Dining
- 04 Kitchen
- 05 Master Bedroom06 Master Bathroom
- 07 Bedroom
- 08 Bathroom
- 09 Household Shelter
- 10 A/C Ledge