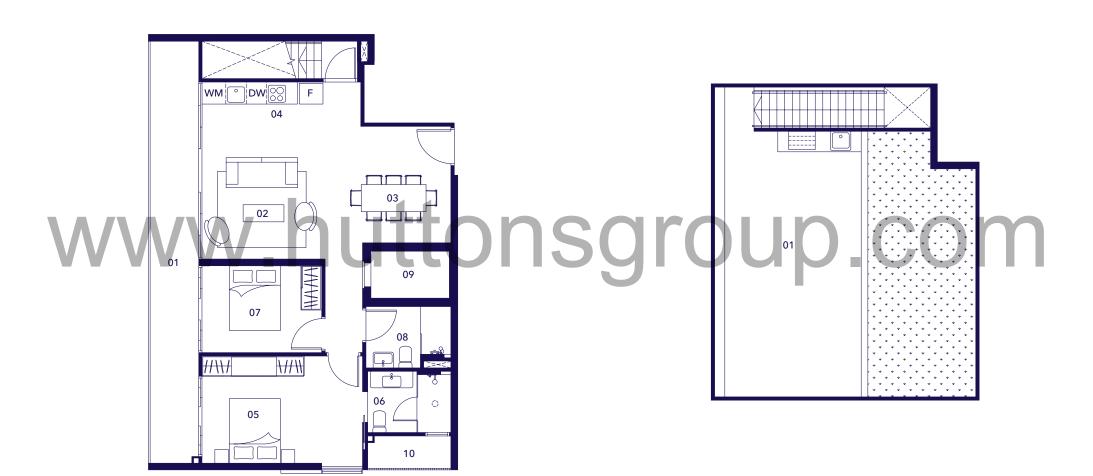

6\_\_\_\_\_

2 + 1

ROOMS

#01-08

**BUILT-UP** 1,141 sf / 106 sm

- 01 PES
- 02 Living
- 03 Dining
- 04 Kitchen
- 05 Master Bedroom
- 06 Master Bathroom07 Bedroom 1
- 08 Bedroom 2
- 09 Bathroom
- 10 Household Shelter
- 11 Planter
- 12 A/C Ledge