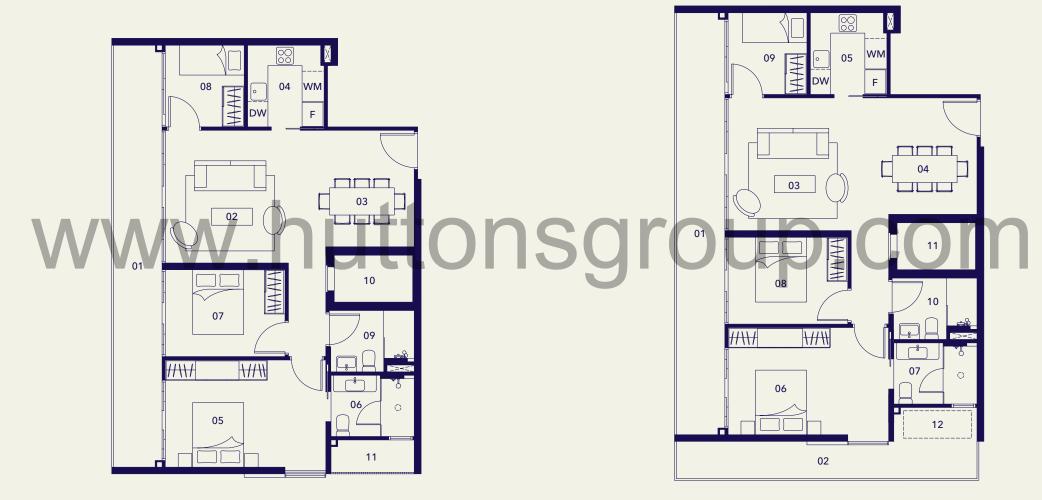

8/26/11 8:14 PM

- 01 PES
- 02 Living
- 03 Dining
- 04 Dry Kitchen
- 05 Wet Kitchen06 Master Bedroom
- 07 Master Bathroom
- 08 Bedroom
- 09 Bathroom
- 10 Household Shelter
- 11 Planter
- 12 A/C Ledge

- 01 PES
- 02 Living 03 Dining
- 04 Kitchen 05 Master Bedroom
- 06 Master Bethroom
- 07 Bedroom
- 08 Bathroom
- 09 Household Shelter
- 10 A/C Ledge

### 01 PES

- 02 Living
- 03 Dining04 Kitchen
- 05 Master Bedroom
- 06 Master Bathroom
- 07 Bedroom
- 08 Bathroom
- 09 Household Shelter
- 10 A/C Ledge

- 01 PES
- 02 Living 03 Dining
- 04 Kitchen
- 05 Master Bedroom
- 06 Master Bathroom
- 07 Bedroom
- 08 Bathroom
- 09 Household Shelter
- 10 A/C Ledge