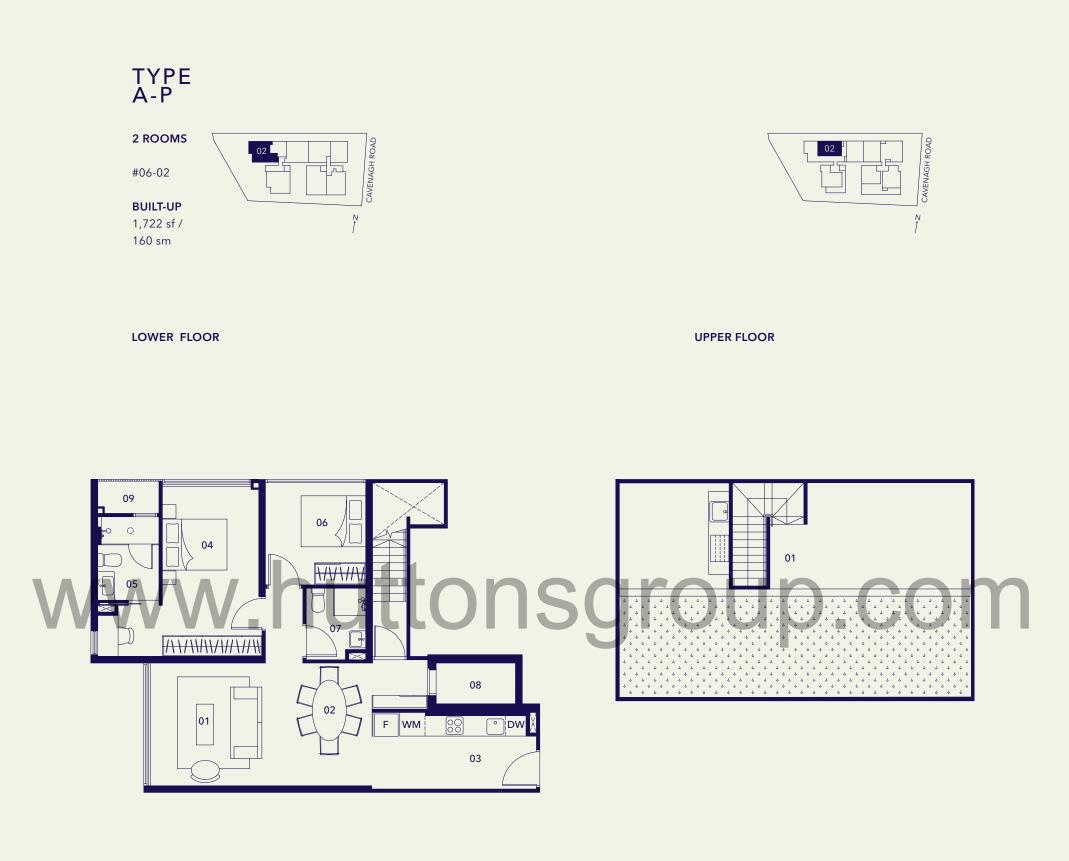

F   | <b>#02-02</b><br>TYPE A   | <b>#02-03</b><br>TYPE B   | <b>#02-04</b><br>TYPE C   | <b>#02-05</b><br>TYPE D-1 |               |               | <b>#02-08</b><br>TYPE G-1 |
| STOREY 1 | <b>#01-01</b><br>TYPE F-G | <b>#01-02</b><br>TYPE A-G | <b>#01-03</b><br>TYPE B-G | GYM                       | <b>#01-05</b><br>TYPE D-G |               |               | <b>#01-08</b><br>TYPE G-G |

OPEN ROOF TERRACE 6™ STOREY 5<sup>™</sup> STOREY 4<sup>TH</sup> STOREY 3RD STOREY | DROP OFF 2<sup>ND</sup> STOREY PRIVATE GARDEN 1ST STOREY | FACILITIES





- 01 Balcony
- 02 Living
- 03 Dining
- 04 Dry Kitchen
- 05 Wet Kitchen
- 06 Master Bedroom
- 07 Master Bathroom
- 08 Bedroom
- 09 Bathroom
- 10 Household Shelter
- 11 A/C Ledge

01 Open Roof Terrace

CAVENAGH ROAD

N Î

16\_\_\_\_

8/26/11 8:15 PM



### 01 Living

- 02 Dining
- 03 Kitchen
- 04 Master Bedroom
- 05 Master Bathroom
- 06 Bedroom
- 07 Bathroom
- 08 Household Shelter
- 09 A/C Ledge

01 Open Roof Terrace





LOWER FLOOR

UPPER FLOOR





- 02 Dining
- 03 Kitchen
- 04 Master Bedroom
- 05 Master Bathroom
- 06 Household Shelter

01 A/C Ledge







UPPER FLOOR



- 01 Living
- 02 Dining
- 03 Kitchen
- 04 Master Bedroom
- 05 Master Bathroom
- 06 Bedroom
- 07 Bathroom
- 08 Household Shelter
- 09 Patio

01 Open Roof Terrace

02 A/C Ledge



20\_\_\_\_

**2 ROOMS** 

TYPE D-P

1,647 sf / 153 sm



### LOWER FLOOR

UPPER FLOOR

CAVENAGH ROAD

N Î

τf



- 01 Living
- 02 Dining
- 03 Kitchen
- 04 Master Bedroom05 Master Bathroom
- 05 Master Bath
- 06 Bedroom
- 07 Bathroom
- 08 Household Shelter
- 09 Patio

01 Open Roof Terrace

02