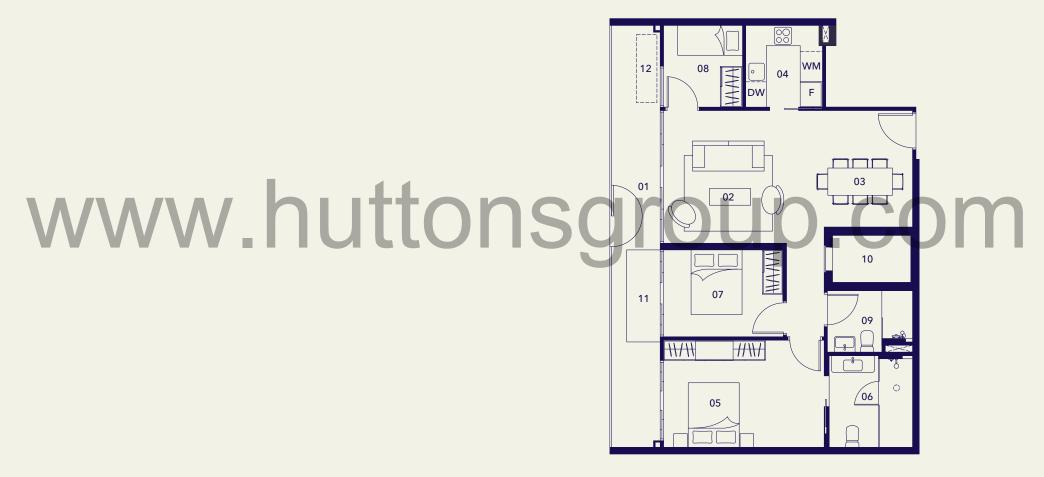

5

#01-03

**BUILT-UP** 1,001 sf / 93 sm

### 01 PES

- 02 Living
- 03 Dining04 Kitchen
- 05 Master Bedroom
- 06 Master Bathroom
- 07 Bedroom
- 08 Bathroom
- 09 Household Shelter
- 10 A/C Ledge

- 01 PES
- 02 Living 03 Dining
- 04 Kitchen
- 05 Master Bedroom
- 06 Master Bathroom
- 07 Bedroom
- 08 Bathroom
- 09 Household Shelter
- 10 A/C Ledge