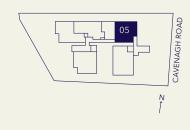

# TYPICAL UNITS

|          | EAST /                    | WEST /                    | NORTH /                   | NORTH /                   | NORTH /                   | EAST /        | EAST /        | WEST /                    |
|----------|---------------------------|---------------------------|---------------------------|---------------------------|---------------------------|---------------|---------------|---------------------------|
|          | POOL                      | ORCHARD                   | NEIGHBOUR                 | NEIGHBOUR                 | NEIGHBOUR                 | ISTANA        | ISTANA        | POOL                      |
| STOREY 6 | <b>#06-01</b>             | <b>#06-02</b>             | <b>#06-03</b>             | <b>#06-04</b>             | <b>#06-05</b>             | <b>#06-06</b> | <b>#06-07</b> | <b>#06-08</b>             |
|          | TYPE F-P                  | TYPE A-P                  | TYPE B-P                  | TYPE C-P                  | TYPE D-P                  | TYPE E-P      | TYPE H-P      | TYPE G-P                  |
| STOREY 5 | <b>#05-01</b>             | <b>#05-02</b>             | <b>#05-03</b>             | <b>#05-04</b>             | <b>#05-05</b>             | <b>#05-06</b> | <b>#05-07</b> | <b>#05-08</b>             |
|          | TYPE F                    | TYPE A                    | TYPE B                    | TYPE C                    | TYPE D                    | TYPE E        | TYPE H        | TYPE G                    |
| STOREY 4 | <b>#04-01</b>             | <b>#04-02</b>             | <b>#04-03</b>             | <b>#04-04</b>             | <b>#04-05</b>             | <b>#04-06</b> | <b>#04-07</b> | <b>#04-08</b>             |
|          | TYPE F                    | TYPE A                    | TYPE B                    | TYPE C                    | TYPE D                    | TYPE E        | TYPE H        | TYPE G                    |
| STOREY 3 | <b>#03-01</b><br>TYPE F   | <b>#03-02</b><br>TYPE A   | <b>#03-03</b><br>TYPE B   | <b>#03-04</b><br>TYPE C-2 | <b>#03-05</b><br>TYPE D-2 |               |               | <b>#03-08</b><br>TYPE G   |
| STOREY 2 | <b>#02-01</b><br>TYPE F   | <b>#02-02</b><br>TYPE A   | <b>#02-03</b><br>TYPE B   | <b>#02-04</b><br>TYPE C   | <b>#02-05</b><br>TYPE D-1 |               |               | <b>#02-08</b><br>TYPE G-1 |
| STOREY 1 | <b>#01-01</b><br>TYPE F-G | <b>#01-02</b><br>TYPE A-G | <b>#01-03</b><br>TYPE B-G | GYM                       | <b>#01-05</b><br>TYPE D-G |               |               | <b>#01-08</b><br>TYPE G-G |