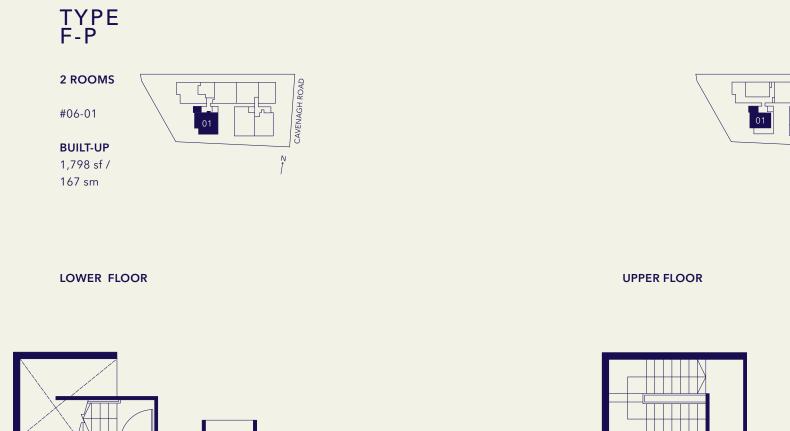

|
| STOREY 3 | <b>#03-01</b><br>TYPE F   | <b>#03-02</b><br>TYPE A   | <b>#03-03</b><br>TYPE B   | <b>#03-04</b><br>TYPE C-2 | <b>#03-05</b><br>TYPE D-2 |               |               | <b>#03-08</b><br>TYPE G   |
| STOREY 2 | <b>#02-01</b><br>TYPE F   | <b>#02-02</b><br>TYPE A   | <b>#02-03</b><br>TYPE B   | <b>#02-04</b><br>TYPE C   | <b>#02-05</b><br>TYPE D-1 |               |               | <b>#02-08</b><br>TYPE G-1 |
| STOREY 1 | <b>#01-01</b><br>TYPE F-G | <b>#01-02</b><br>TYPE A-G | <b>#01-03</b><br>TYPE B-G | GYM                       | <b>#01-05</b><br>TYPE D-G |               |               | <b>#01-08</b><br>TYPE G-G |

OPEN ROOF TERRACE 6™ STOREY 5<sup>™</sup> STOREY 4<sup>TH</sup> STOREY 3RD STOREY | DROP OFF 2<sup>ND</sup> STOREY PRIVATE GARDEN 1ST STOREY | FACILITIES





- 01 Balcony
- 02 Living
- 03 Dining
- 04 Dry Kitchen
- 05 Wet Kitchen
- 06 Master Bedroom
- 07 Master Bathroom
- 08 Bedroom
- 09 Bathroom
- 10 Household Shelter
- 11 A/C Ledge

01 Open Roof Terrace

CAVENAGH ROAD

N Î

16\_\_\_\_

8/26/11 8:15 PM



### 01 Living

- 02 Dining
- 03 Kitchen
- 04 Master Bedroom
- 05 Master Bathroom
- 06 Bedroom
- 07 Bathroom
- 08 Household Shelter
- 09 A/C Ledge

01 Open Roof Terrace





LOWER FLOOR

UPPER FLOOR





- 02 Dining
- 03 Kitchen
- 04 Master Bedroom
- 05 Master Bathroom
- 06 Household Shelter

01 A/C Ledge







UPPER FLOOR



- 01 Living
- 02 Dining
- 03 Kitchen
- 04 Master Bedroom
- 05 Master Bathroom
- 06 Bedroom
- 07 Bathroom
- 08 Household Shelter
- 09 Patio

01 Open Roof Terrace

02 A/C Ledge



20\_\_\_\_

**2 ROOMS** 

TYPE D-P

1,6