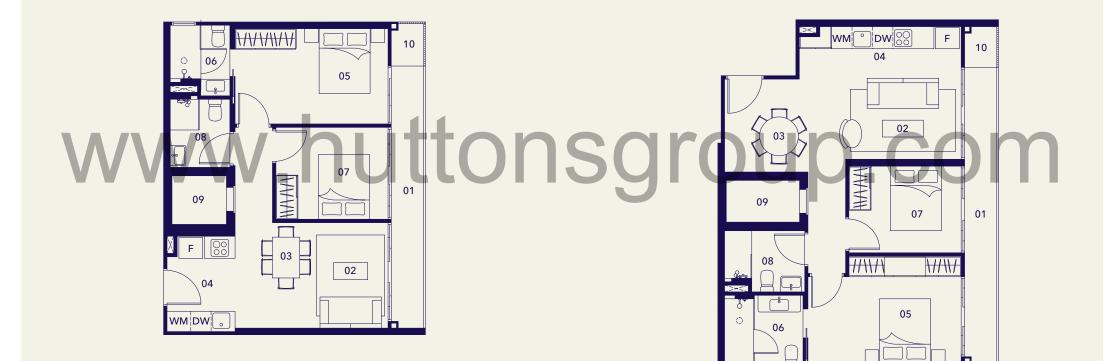

### 01 Balcony

- 02 Living
- 03 Dining
- 04 Kitchen
- 05 Master Bedroom
- 06 Bedroom
- 07 Bathroom
- 08 Household Shelter
- 09 A/C Ledge

- 01 Balcony 02 Living
- 03 Dining
- 04 Kitchen
- 05 Master Bedroom
- 06 Master Bathroom
- 07 Bedroom
- 08 Bathroom
- 09 Household Shelter
- 10 A/C Ledge

#03-04

**BUILT-UP** 786 sf / 73 sm

#04-05 #05-05

> **BUILT-UP** 893 sf / 83 sm