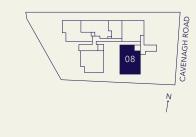

Sec1:4

8/26/11 8:14 PM













- 01 PES
- 02 Living
- 03 Dining
- 04 Dry Kitchen
- 05 Wet Kitchen06 Master Bedroom
- 07 Master Bathroom
- 08 Bedroom
- 09 Bathroom
- 10 Household Shelter
- 11 Planter
- 12 A/C Ledge

- 01 PES
- 02 Living 03 Dining
- 04 Kitchen 05 Master Bedroom
- 06 Master Bethroom
- 07 Bedroom
- 08 Bathroom
- 09 Household Shelter
- 10 A/C Ledge

5



#01-03

**BUILT-UP** 1,001 sf / 93 sm













### 01 PES

- 02 Living
- 03 Dining04 Kitchen
- 05 Master Bedroom
- 06 Master Bathroom
- 07 Bedroom
- 08 Bathroom
- 09 Household Shelter
- 10 A/C Ledge

- 01 PES
- 02 Living 03 Dining
- 04 Kitchen
- 05 Master Bedroom
- 06 Master Bathroom
- 07 Bedroom
- 08 Bathroom
- 09 Household Shelter
- 10 A/C Ledge

6\_\_\_\_\_



2 + 1

ROOMS

#01-08

**BUILT-UP** 1,141 sf / 106 sm





- 01 PES
- 02 Living
- 03 Dining
- 04 Kitchen
- 05 Master Bedroom
- 06 Master Bathroom07 Bedroom 1
- 08 Bedroom 2
- 09 Bathroom
- 10 Household Shelter
- 11 Planter
- 12 A/C Ledge

# TYPICAL UNITS

|          | EAST /                    | WEST /                    | NORTH /                   | NORTH /                   | NORTH /                   | EAST /        | EAST /        | WEST /                    |
|----------|---------------------------|---------------------------|---------------------------|---------------------------|---------------------------|---------------|---------------|---------------------------|
|          | POOL                      | ORCHARD                   | NEIGHBOUR                 | NEIGHBOUR                 | NEIGHBOUR                 | ISTANA        | ISTA