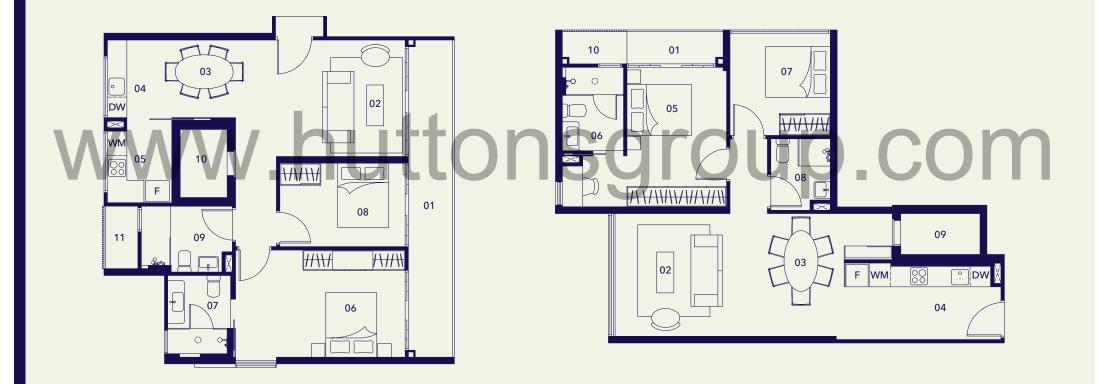

8/26/11 8:14 PM

- 01 PES
- 02 Living
- 03 Dining
- 04 Dry Kitchen
- 05 Wet Kitchen06 Master Bedroom
- 07 Master Bathroom
- 08 Bedroom
- 09 Bathroom
- 10 Household Shelter
- 11 Planter
- 12 A/C Ledge

- 01 PES
- 02 Living 03 Dining
- 04 Kitchen 05 Master Bedroom
- 06 Master Bethroom
- 07 Bedroom
- 08 Bathroom
- 09 Household Shelter
- 10 A/C Ledge

### 01 PES

- 02 Living
- 03 Dining04 Kitchen
- 05 Master Bedroom
- 06 Master Bathroom
- 07 Bedroom
- 08 Bathroom
- 09 Household Shelter
- 10 A/C Ledge

- 01 PES
- 02 Living 03 Dining
- 04 Kitchen
- 05 Master Bedroom
- 06 Master Bathroom
- 07 Bedroom
- 08 Bathroom
- 09 Household Shelter
- 10 A/C Ledge