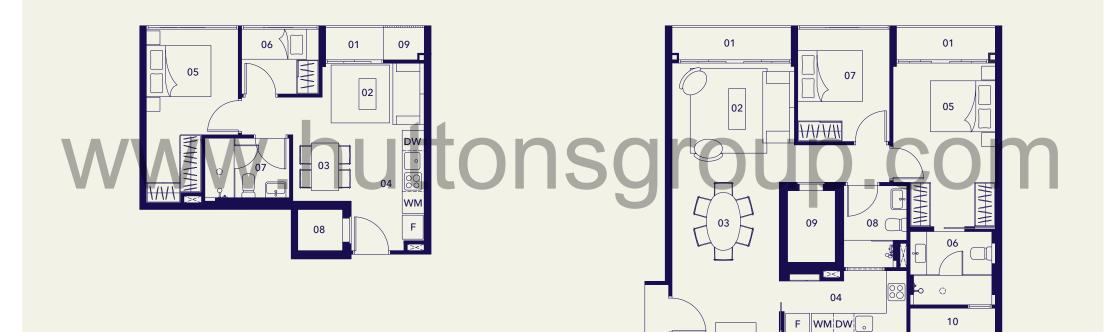

9

1+1 ROOM #02-03 #03-03 #04-03

03

CAVENAGH ROAD

N Î

527 sf / 49 sm

#02-04 #04-04 #05-04

**BUILT-UP** 958 sf / 89 sm

2 ROOMS

#02-05

**BUILT-UP** 926 sf / 86 sm

2 ROOMS

#03-05 **BUILT-UP** 786 sf / 73 sm

- 01 Balcony
- 02 Living
- 03 Dining
- 04 Kitchen
- 05 Master Bedroom06 Master Bathroom
- 07 Bedroom
- 08 Bathroom
- 09 Household Shelter
- 10 A/C Ledge