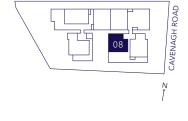

6\_\_\_\_\_

2 + 1

ROOMS

#01-08

**BUILT-UP** 1,141 sf / 106 sm

- 01 PES
- 02 Living
- 03 Dining
- 04 Kitchen
- 05 Master Bedroom
- 06 Master Bathroom07 Bedroom 1
- 08 Bedroom 2
- 09 Bathroom
- 10 Household Shelter
- 11 Planter
- 12 A/C Ledge