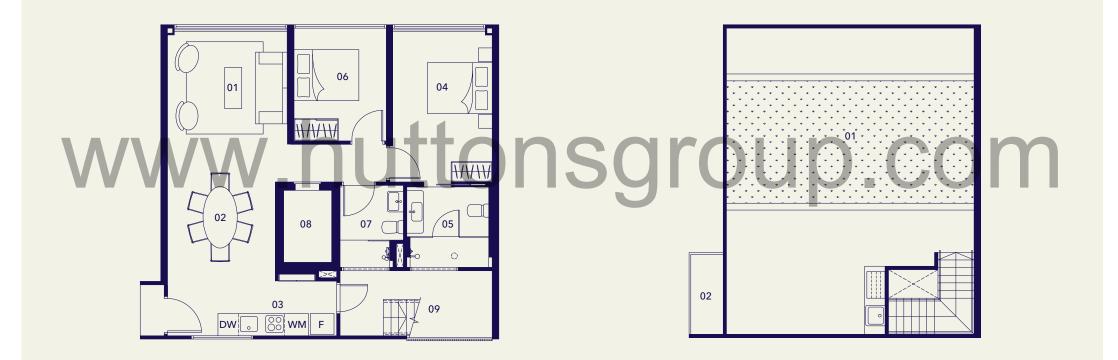

## TYPE A

915 sf / 85 sm

- 01 Balcony
- 02 Living
- 03 Dining
- 04 Dry Kitchen
- 05 Wet Kitchen
- 06 Master Bedroom
- 07 Master Bathroom
- 08 Bedroom
- 09 Bathroom
- 10 Household Shelter
- 11 A/C Ledge

- 01 Balcony
- 02 Living 03 Dining
- 04 Kitchen
- 05 Master Bedroom
- 06 Master Bathroom
- 07 Bedroom
- 08 Bathroom
- 09 Household Shelter
- 10 A/C Ledge

9

1+1 ROOM #02-03 #03-03 #04-03

03

CAVENAGH ROAD

N Î

527 sf / 49 sm

#02-04 #04-04 #05-04

**BUILT-UP** 958 sf / 89 sm