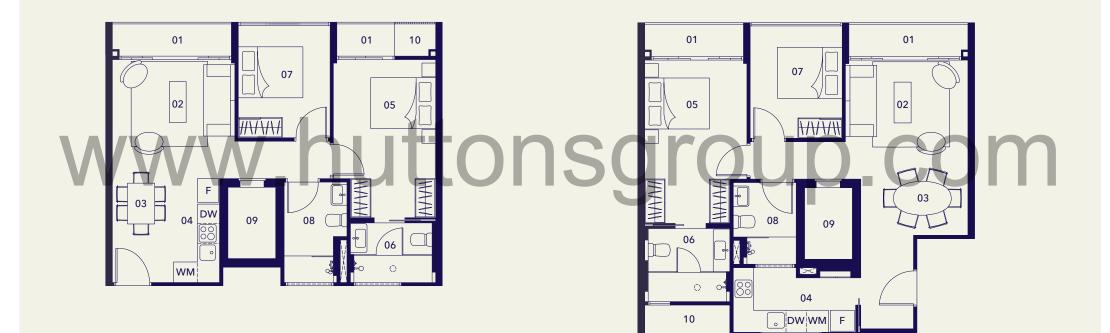

5

#01-03

**BUILT-UP** 1,001 sf / 93 sm

### 01 PES

- 02 Living
- 03 Dining04 Kitchen
- 05 Master Bedroom
- 06 Master Bathroom
- 07 Bedroom
- 08 Bathroom
- 09 Household Shelter
- 10 A/C Ledge

- 01 PES
- 02 Living 03 Dining
- 04 Kitchen
- 05 Master Bedroom
- 06 Master Bathroom
- 07 Bedroom
- 08 Bathroom
- 09 Household Shelter
- 10 A/C Ledge