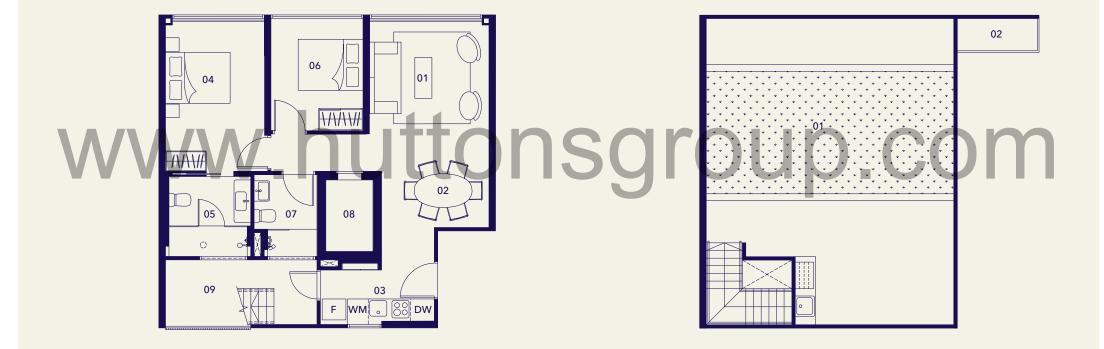

en
- 06 Master Bedroom
- 07 Master Bathroom
- 08 Bedroom
- 09 Bathroom
- 10 Household Shelter
- 11 A/C Ledge

01 Open Roof Terrace

CAVENAGH ROAD

N Î

16\_\_\_\_

8/26/11 8:15 PM



### 01 Living

- 02 Dining
- 03 Kitchen
- 04 Master Bedroom
- 05 Master Bathroom
- 06 Bedroom
- 07 Bathroom
- 08 Household Shelter
- 09 A/C Ledge

01 Open Roof Terrace





LOWER FLOOR

UPPER FLOOR





- 02 Dining
- 03 Kitchen
- 04 Master Bedroom
- 05 Master Bathroom
- 06 Household Shelter

01 A/C Ledge







UPPER FLOOR



- 01 Living
- 02 Dining
- 03 Kitchen
- 04 Master Bedroom
- 05 Master Bathroom
- 06 Bedroom
- 07 Bathroom
- 08 Household Shelter
- 09 Patio

01 Open Roof Terrace

02 A/C Ledge



20\_\_\_\_

**2 ROOMS** 

TYPE D-P

1,647 sf / 153 sm



### LOWER FLOOR

UPPER FLOOR

CAVENAGH ROAD

N Î

τf



- 01 Living
- 02 Dining
- 03 Kitchen
- 04 Master Bedroom05 Master Bathroom
- 05 Master Bath
- 06 Bedroom
- 07 Bathroom
- 08 Household Shelter
- 09 Patio

01 Open Roof Terrace

02 A/C Ledge



\_\_\_\_\_21





LOWER FLOOR

UPPER FLOOR

CAVENAGH ROAE

N t

75



### 01 Living

- 02 Dining
- 03 Kitchen
- 04 Master Bedroom
- 05 Master Bathroom
- 06 Bedroom
- 07 Bathroom
- 08 Household Shelter

01 A/C Ledge





- 01 Living
- 02 Dining
- 03 Kitchen04 Master Bedroom
- 05 Master Bathroom
- 06 Bedroom
- 07 Bathroom
- 08 Household Shelter

02 A/C Ledge

01 Open Roof Terrace

22\_\_\_\_

CAVENAGH ROAD

N Î

07



2 +1 ROOMS #06-08 BUILT-UP

1,884 sf / 175 sm





LOWER FLOOR

UPPER FLOOR



- 01 Balcony
- 02 Living
- 03 Dining
- 04 Kitchen
- 05 Master Bedroom
- 06 Master Bathroom
- 07 Bedroom
- 0