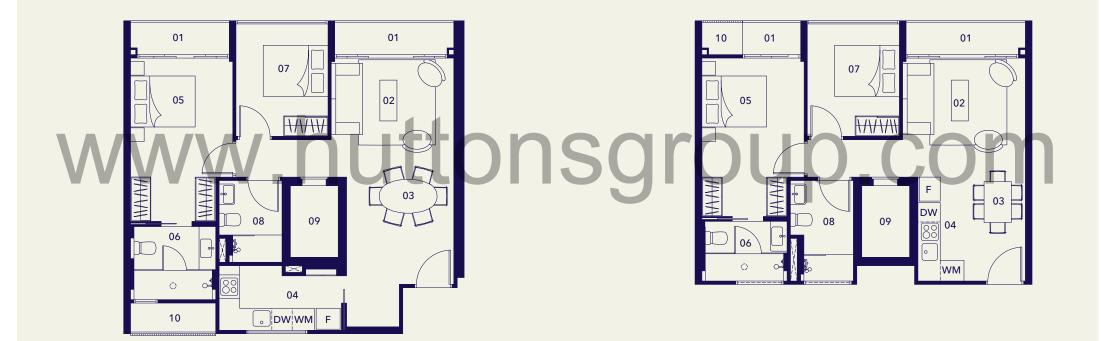

### 01 PES

- 02 Living
- 03 Dining04 Kitchen
- 05 Master Bedroom
- 06 Master Bathroom
- 07 Bedroom
- 08 Bathroom
- 09 Household Shelter
- 10 A/C Ledge

- 01 PES
- 02 Living 03 Dining
- 04 Kitchen
- 05 Master Bedroom
- 06 Master Bathroom
- 07 Bedroom
- 08 Bathroom
- 09 Household Shelter
- 10 A/C Ledge

6\_\_\_\_\_

2 + 1

ROOMS

#01-08

**BUILT-UP** 1,141 sf / 106 sm

- 01 PES
- 02 Living
- 03 Dining
- 04 Kitchen
- 05 Master Bedroom
- 06 Master Bathroom07 Bedroom 1
- 08 Bedroom 2
- 09 Bathroom
- 10 Household Shelter
- 11 Planter
- 12 A/C Ledge