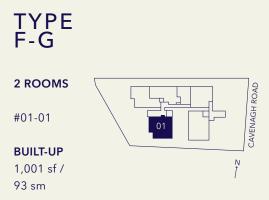

>#03-03</b><br>TYPE B   | <b>#03-04</b><br>TYPE C-2 | <b>#03-05</b><br>TYPE D-2 |               |               | <b>#03-08</b><br>TYPE G   |
| STOREY 2 | <b>#02-01</b><br>TYPE F   | <b>#02-02</b><br>TYPE A   | <b>#02-03</b><br>TYPE B   | <b>#02-04</b><br>TYPE C   | <b>#02-05</b><br>TYPE D-1 |               |               | <b>#02-08</b><br>TYPE G-1 |
| STOREY 1 | <b>#01-01</b><br>TYPE F-G | <b>#01-02</b><br>TYPE A-G | <b>#01-03</b><br>TYPE B-G | GYM                       | <b>#01-05</b><br>TYPE D-G |               |               | <b>#01-08</b><br>TYPE G-G |

OPEN ROOF TERRACE 6<sup>™</sup> STOREY 5<sup>™</sup> STOREY <u>4<sup>TH</sup> STOREY</u> 3RD STOREY | DROP OFF 2<sup>ND</sup> STOREY PRIVATE GARDEN 1ST STOREY | FACILITIES

07225\_Hijaun-Floorplan-v10.indd Sec1:4

8/26/11 8:14 PM













- 01 PES
- 02 Living
- 03 Dining
- 04 Dry Kitchen
- 05 Wet Kitchen06 Master Bedroom
- 07 Master Bathroom
- 08 Bedroom
- 09 Bathroom
- 10 Household Shelter
- 11 Planter
- 12 A/C Ledge

- 01 PES
- 02 Living 03 Dining
- 04 Kitchen 05 Master Bedroom
- 06 Master Bethroom
- 07 Bedroom
- 08 Bathroom
- 09 Household Shelter
- 10 A/C Ledge

5



#01-03

**BUILT-UP** 1,001 sf / 93 sm













### 01 PES

- 02 Living
- 03 Dining04 Kitchen
- 05 Master Bedroom
- 06 Master Bathroom
- 07 Bedroom
- 08 Bathroom
- 09 Household Shelter
- 10 A/C Ledge

- 01 PES
- 02 Living 03 Dining
- 04 Kitchen
- 05 Master Bedroom
- 06 Master Bathroom
- 07 Bedroom
- 08 Bathroom
- 09 Household Shelter
- 10 A/C Ledge

6\_\_\_\_\_



2 + 1

ROOMS

#01-08

**BUILT-UP** 1,141 sf / 106 sm





- 01 PES
- 02 Living
-