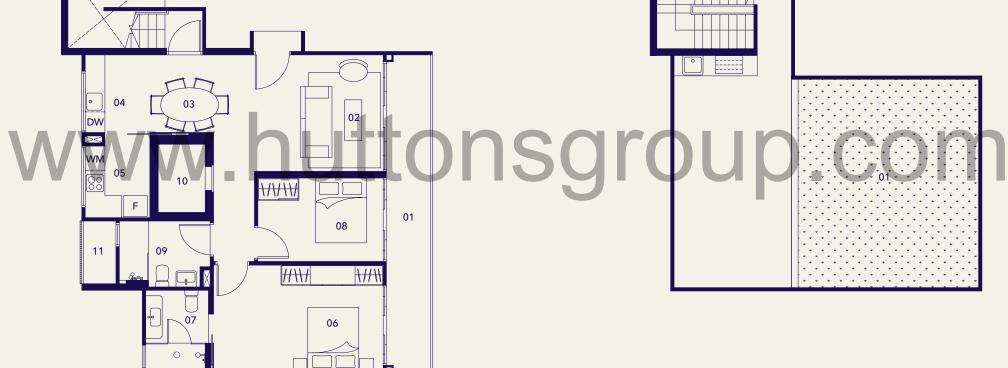

### LOWER FLOOR

UPPER FLOOR

CAVENAGH ROAD

N Î

τf

- 01 Living
- 02 Dining
- 03 Kitchen
- 04 Master Bedroom05 Master Bathroom
- 05 Master Bath
- 06 Bedroom
- 07 Bathroom
- 08 Household Shelter
- 09 Patio

01 Open Roof Terrace

02 A/C Ledge

\_\_\_\_\_21

LOWER FLOOR

UPPER FLOOR

CAVENAGH ROAE

N t

75