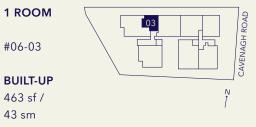

9

1+1 ROOM #02-03 #03-03 #04-03

03

CAVENAGH ROAD

N Î

527 sf / 49 sm

#02-04 #04-04 #05-04

**BUILT-UP** 958 sf / 89 sm