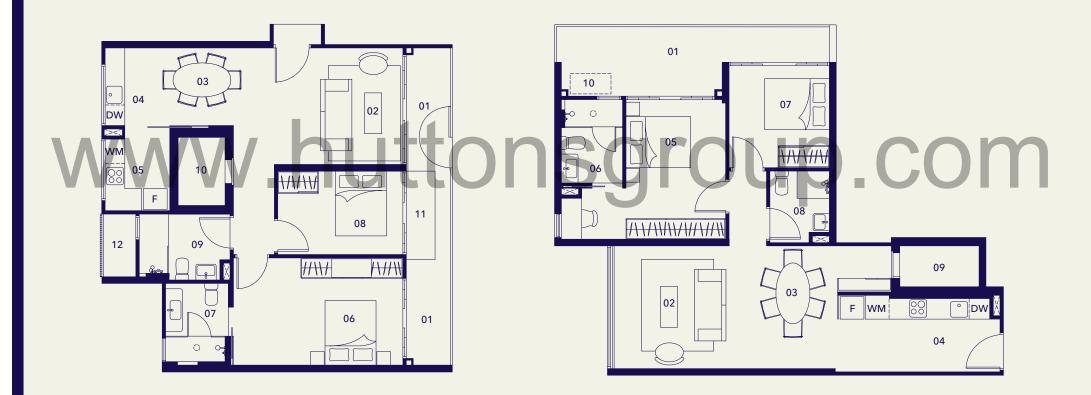

8/26/11 8:14 PM

- 01 PES
- 02 Living
- 03 Dining
- 04 Dry Kitchen
- 05 Wet Kitchen06 Master Bedroom
- 07 Master Bathroom
- 08 Bedroom
- 09 Bathroom
- 10 Household Shelter
- 11 Planter
- 12 A/C Ledge

- 01 PES
- 02 Living 03 Dining
- 04 Kitchen 05 Master Bedroom
- 06 Master Bethroom
- 07 Bedroom
- 08 Bathroom
- 09 Household Shelter
- 10 A/C Ledge

5

#01-03

**BUILT-UP** 1,001 sf / 93 sm