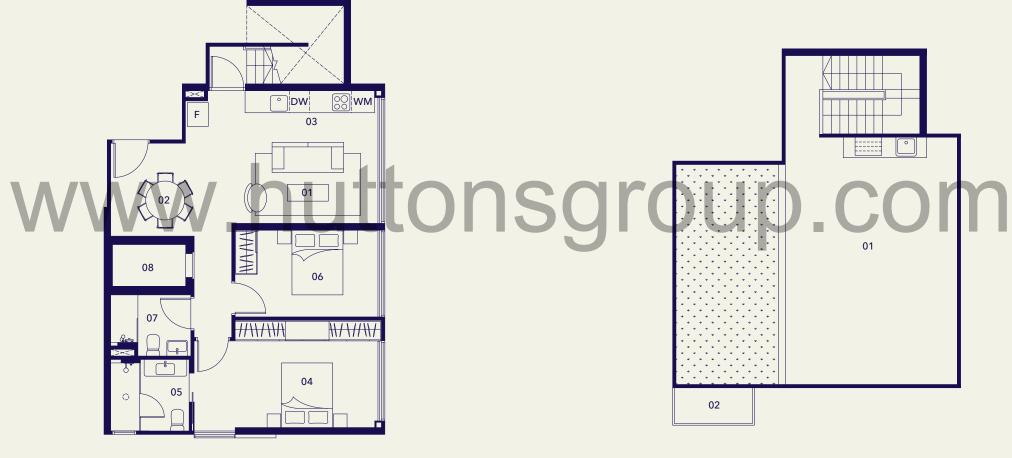

04 Master Bedroom
- 05 Master Bathroom
- 06 Household Shelter

01 A/C Ledge







UPPER FLOOR



- 01 Living
- 02 Dining
- 03 Kitchen
- 04 Master Bedroom
- 05 Master Bathroom
- 06 Bedroom
- 07 Bathroom
- 08 Household Shelter
- 09 Patio

01 Open Roof Terrace

02 A/C Ledge



20\_\_\_\_

**2 ROOMS** 

TYPE D-P

1,647 sf / 153 sm



### LOWER FLOOR

UPPER FLOOR

CAVENAGH ROAD

N Î

τf



- 01 Living
- 02 Dining
- 03 Kitchen
- 04 Master Bedroom05 Master Bathroom
- 05 Master Bath
- 06 Bedroom
- 07 Bathroom
- 08 Household Shelter
- 09 Patio

01 Open Roof Terrace

02 A/C Ledge



\_\_\_\_\_21





LOWER FLOOR

UPPER FLOOR

CAVENAGH ROAE

N t

75



### 01 Living

- 02 Dining
- 03 Kitchen
- 04 Master Bedroom
- 05 Master Bathroom
- 06 Bedroom
- 07 Bathroom
- 08 Household Shelter

01 A/C Ledge





- 01 Living
- 02 Dining
- 03 Kitchen04 Master Bedroom
- 05 Master Bathroom
- 06 Bedroom
- 07 Bathroom
- 08 Household Shelter

02 A/C Ledge

01 Open Roof Terrace

22\_\_\_\_

CAVENAGH ROAD

N Î

07



2 +1 ROOMS #06-08 BUILT-UP

1,884 sf / 175 sm





LOWER FLOOR

UPPER FLOOR



- 01 Balcony
- 02 Living
- 03 Dining
- 04 Kitchen
- 05 Master Bedroom
- 06 Master Bathroom
- 07 Bedroom
- 08 Bathroom
- 09 Household Shelter

10 A/C Ledge

01 Open Roof Terrace

\_\_\_\_\_23

## SPECIFICATIONS

| FOUNDATION                       | Reinforced Concrete Piles and / or<br>Raft Foundation                                                                                                                                                                                                                     | IRO